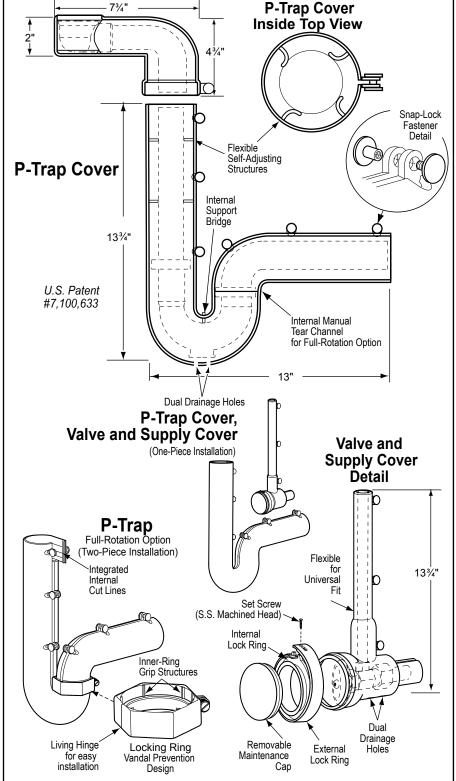

## SUBMITTAL SPEC SHEET

Insulate all drainage piping including all hot and cold water supplies under lavatories.

Insulate with brand: Pro-Extreme™ Manufacturer: Plumberex, Inc.

Molded PVC Covers containing anti-microbial/ anti-fungaland UV inhibitors with Selfextinguishing flammability characteristics. Fastening system to consist of tamper-resistant, smooth, non-abrasive snap-locks. P-Trap Cover: One-Piece cover designed with full rotation option. Covermust have weep holes at the lowest pointforproperleak drainage and for ventilation. Valve and Supply Covers: One-Piece covers designed with removable cap for access to water shut-off. Removable Cap can be reassembled and secured; no loose access parts are allowed to ensure long-term tamper-resistance. Cover must have weep holes at the lowest point for proper leak drainage and for ventilation. Wheel Chair Offset Strainer Cover: One-Piece cover designed with full rotation option. Cover also uses Velcro fasteners for easy installation.