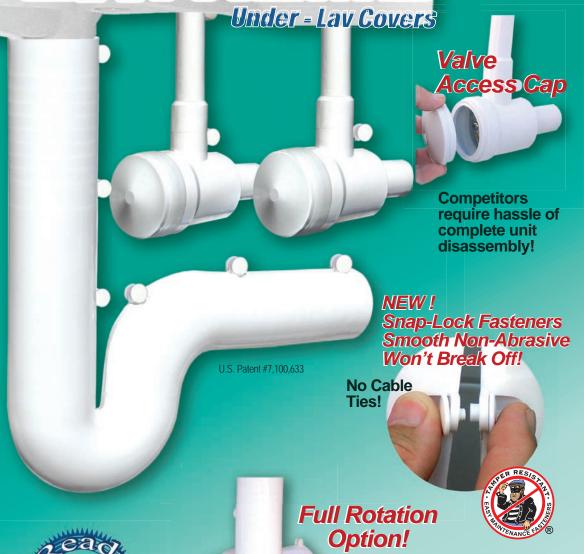

## PRO-EXTREME

One-Piece Design

Saves Time & Labor

**Superior Aesthetics!** 

Smooth 100% Vinyl with **Antifungal Agents** 

Prevent Grime and Fungal Build-Up

Makes Cleaning Easier!

**Dual Drainage Holes** 

Internal Flexible **Self-Adjusting Structures** provide contact cushioning and ensures a snug fit

Internal Tear Lines for Custom Trimming

Meets new 2015 IPC 403.3, UPC 421.2 Plumbing Codes, & Standard ASME A112.18.9

## **PRO-EXTREME™ Product Numbers**

One Piece Design

X4333 (3-Pc Kit - White) 1-trap & 2 supply X4444 (4-Pc Kit - White) 1-trap & 2 supply & offset X4222 (2-Pc Kit - White) 1-trap & 1 supply X4111 (1-Pc Item - White) 1-trap X4112 (1-Pc Item - White) 1-supply X4114 (1-Pc Item - White) 1-offset