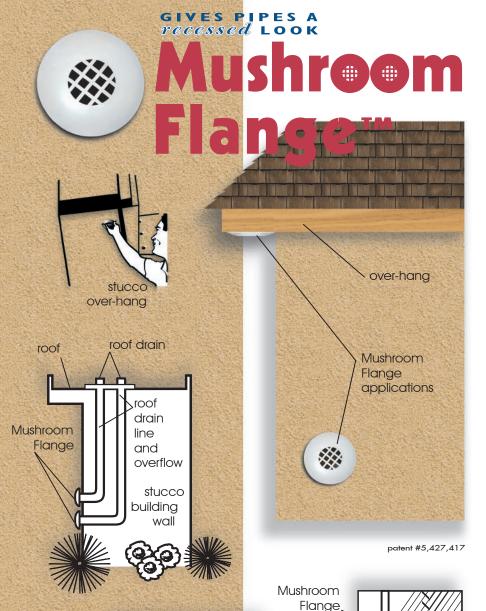

## THE MUSHROOM FLANGE™ BY PLUMBEREX

finishes off pipes and gives a stylish professional, recessed look to:

- roof drain lines/down spouts
- direct vent water heater lines
- exhaust/vent lines
- overflow lines
- condensation lines
- retaining wall over-flowlines
- weephole lines for perimeter walls

Made with durable ABS plastic, the Mushroom Flange™ is also perfect for finishing off side wall vent heaters, which use standard 3" PVC pipes for venting and air intake.

## **GRATE PREVENTS**

- rodents from nesting or entering building
- leaf build-up
- bird nesting
- foreign objects from being stuffed into pipe

## **INSTALLS EASILY IN MINUTES**

Simply cut the pipe  $\frac{1}{4}$ " outside of the wall and glue the flange to the pipe. No need to cut the pipe inside of the wall.