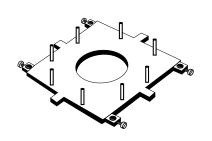

## FLOOR SINK INSTALLATION SPECIFICATION

All floor sinks to be installed before concrete flooring is poured, to guarantee a one time, solid monolithic pour around every sink. No patchwork is to be allowed after flooring has been poured. All floor sink fixtures, traps and joints are to be pressure tested for leaks before concealing, as per all plumbing codes. No metal-to-metal contact shall be accepted as support of floor sink installation. For professional monolithic floors and secure, non metal-to-metal contact floor fixture installations, install Model #700 Floor Sink CarrierTM manufactured by Plumberex Specialty Products, Inc.

| COMMENTS: | PART# | COLOR       | DIMENSIONS                                                     |
|-----------|-------|-------------|----------------------------------------------------------------|
|           | 700   | ABS Plastic | Floor Sink Carrier<br>will fit 2", 3" & 4"<br>Sink Connections |