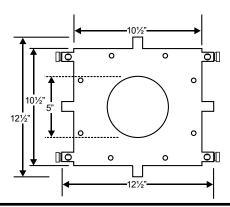

| COMMENTS: | PART# | COLOR       | DIMENSIONS                                                     |
|-----------|-------|-------------|----------------------------------------------------------------|
|           | 700   | ABS Plastic | Floor Sink Carrier<br>will fit 2", 3" & 4"<br>Sink Connections |