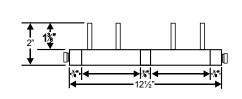

| COMMENTS: | PART# | COLOR       | DIMENSIONS                                                     |
|-----------|-------|-------------|----------------------------------------------------------------|
|           | 700   | ABS Plastic | Floor Sink Carrier<br>will fit 2", 3" & 4"<br>Sink Connections |