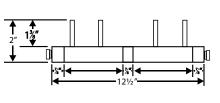

| COMMENTS: | PART # | COLOR       | DIMENSIONS                                                     |
|-----------|--------|-------------|----------------------------------------------------------------|
|           | 700    | ABS Plastic | Floor Sink Carrier<br>will fit 2", 3" & 4"<br>Sink Connections |
|           |        |             |                                                                |