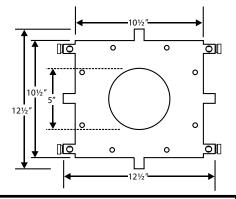

| COMMENTS: | PART # | COLOR       | DIMENSIONS                                                     |
|-----------|--------|-------------|----------------------------------------------------------------|
|           | 700    | ABS Plastic | Floor Sink Carrier<br>will fit 2", 3" & 4"<br>Sink Connections |
|           |        |             |                                                                |