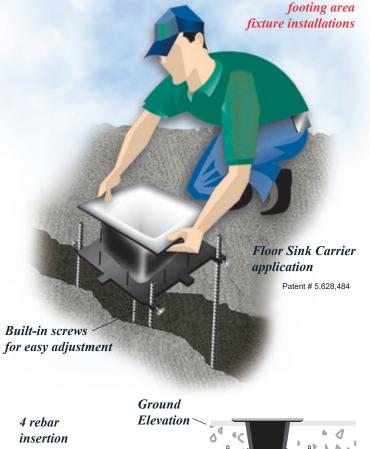

#### THE FLOOR SINK CARRIER™ PLUMBEREX

Acts as a caddy for floor sink installations, eliminating the hassle of taping rebar during groundwork to estimate where sink placements meet floor elevations. Engineered with the plumber in mind, the Floor Sink Carrier<sup>™</sup> was designed by plumbing professionals who know the industry.

Floor Sink Carrier<sup>™</sup> made of durable ABS plastic, is perfect for laying fixtures in footing areas as shown left.

#### **BENEFITS**

- Easy to meet floor elevations
- Professional-looking installations
- Installs easily in minutes
- Saves labor, cuts installation time by 80%
- Fits all floor sinks with 2" to 4" outlets
- Hassle-free elevation adjustments
- 3/8" to 1/2" rebar may be used
- Safety rebar secures floor sink permanently in place
- Complies with metal-to-metal building/soil codes
- Quick, screw-on design eliminates need for costly and clumsy tape or wire configurations
- Easy on plumber's back by eliminating prolonged weight transports of heavy sinks