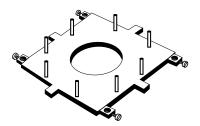

#### points Coupling ٩. D 0 . Reverse Rebar View 4 blind 8 safety dowels points hold sink in place Top View