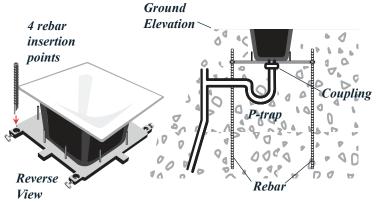

## **BENEFITS**

- Easy to meet floor elevations
- Professional-looking installations
- Installs easily in minutes
- Saves labor, cuts installation time by 80%
- Fits all floor sinks with 2" to 4" outlets
- Hassle-free elevation adjustments
- 3/8" to 1/2" rebar may be used
- Safety rebar secures floor sink permanently in place
- Complies with metal-to-metal building/soil codes
- Quick, screw-on design eliminates need for costly and clumsy tape or wire configurations
- Easy on plumber's back by eliminating prolonged weight transports of heavy sinks