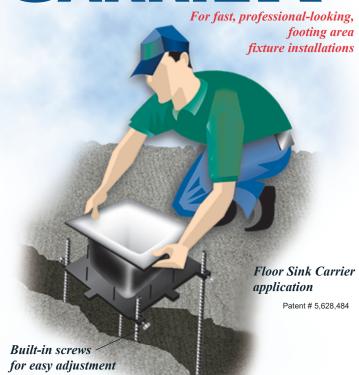

Floor Sink Carrier<sup>™</sup> made of durable ABS plastic, is perfect for laying fixtures in footing areas as shown left.