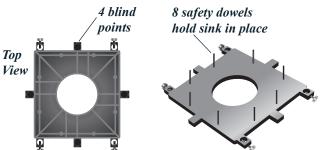

## **BENEFITS**

- Easy to meet floor elevations
- Professional-looking installations
- Installs easily in minutes
- Saves labor, cuts installation time by 80%
- Fits all floor sinks with 2" to 4" outlets
- Hassle-free elevation adjustments
- 3/8" to 1/2" rebar may be used
- Safety rebar secures floor sink permanently in place
- Complies with metal-to-metal building/soil codes
- Quick, screw-on design eliminates need for costly and clumsy tape or wire configurations
- Easy on plumber's back by eliminating prolonged weight transports of heavy sinks