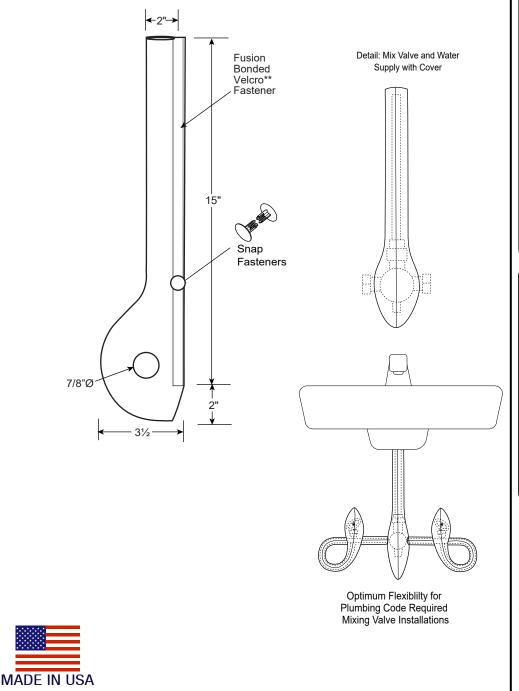

Optimum Flexiblilty for New Plumbing Code Required Tempering Valve Installations

### SUGGESTED SPECIFICATION

ITEM #

Insulate per ADA 4.19.4 and or ANSI A117.1 all exposed water, valve supplies and drain piping. Protectors shall conform to ASTM C1822 Type I. Protectors will consist of one-piece cover with a smooth, soft texture, anti-fungal, anti-microbial, closed cell vinyl with heat welded construction. Insulation shall conform to International Building Code (IBC) with testing standard of ASTM E84-07 Class A Material (25 Flame/450 Smoke) criteria. Protectors shall consist of a dual fastening system of Velcro\* Fastening Strips and tamper resistant self-locking snap fasteners. Protectors must be secured by Heavy-Duty, Self-Locking, Snap Fasteners for permanent safe fit option to deter theft and/or injury.

### Manufacturer: Plumberex Specialty Products Inc. Model #3201 Mix 60 brand and shall consist of all the above

listed components and features.

Velcro is a registered trademark of Velcro USA Inc.