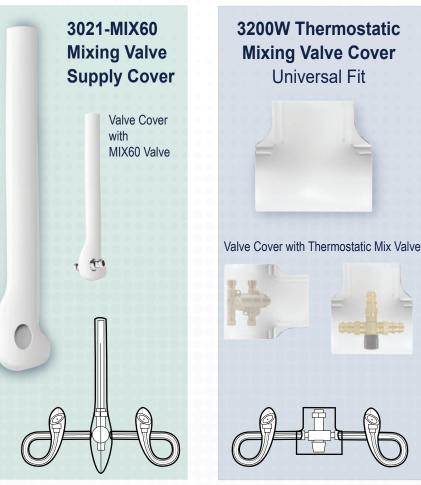

# #3021 Mix 60 Valve & Supply Cover

SUBMITTAL SHEET
PROJECT
DWG #

### PRODUCT DETAIL:

For thermostatic and mixing valves, exposed piping and supply stop protectors requiring compliance with ADA 4.19.4 covers attach by a dual fastening system of a <sup>3</sup>/<sub>4</sub>" Velcro strip and tamper resistant, self-locking snap fasteners. Surfaces are easy to clean non-absorbent vinyl with U/V inhibited, antifungal/anti microbial agents.

# PART NUMBER BY PRODUCT \*Note: All model colors are white MODEL # 3201 Mix 60 Mixing Valve & Supply Cover Available color options: White Gray Almond Black

P.O. Box 1684 Palm Springs, CA 92263 (760) 343-7363 1-800-475-8629 FAX (760)343-7366 Plumberex Specialty Products, Inc. Reserves the right to make changes or improvements at any time without notice. © 2008 Plumberex Specialty Products, Inc.