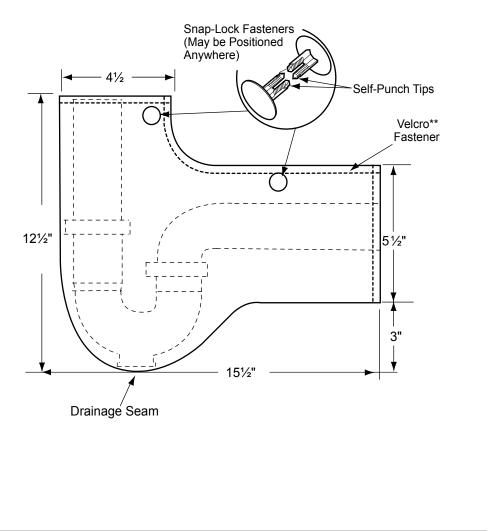

# 2" P-Trap Insulator #3011-2

<sup>\*</sup>Tested in accordance with Testing Standard ASTM E 84-07 with a 25 flame spread/450 smoke index (not for Plenum use).
\*\*Velcro is a registered trademark of Velcro USA Inc.

Manufacturer:

ITEM#

Plumberex Specialty Products, Inc. Model: #3011-2

2 inch P-Trap Insulator shall have a one-piece design and be pliable for high flexibility requirements. PVC insulator to be 1/8" thick and shall meet Testing Standard ASTM E 84-07 with a 25 flame spread/ 450 smoke index per IBC Chapter 8. Surfaces to be soft, smooth, non-absorbent, easy to clean U/V inhibited, antimicrobial, antifungal properties. Insulator shall have a dual fastening system which consists of fusion bonded Velcro\*\* fastener strips for full slit enclosure and tamper resistant, smooth, non-abrasive snap-locking fasteners.

2 inch P-Trap Insulator one-piece design for a universal fit for 2" brass or plastic traps, and shall have drainage at lowest point for condensation and/or leakage.